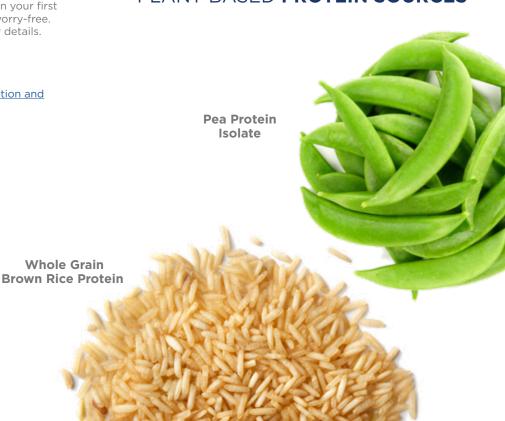

#### PLANT-BASED PROTEIN SOURCES

## **PLANT-BASED**NUTRITION

Pea protein and whole-grain brown rice protein are plant-based and 100% dairy-free.