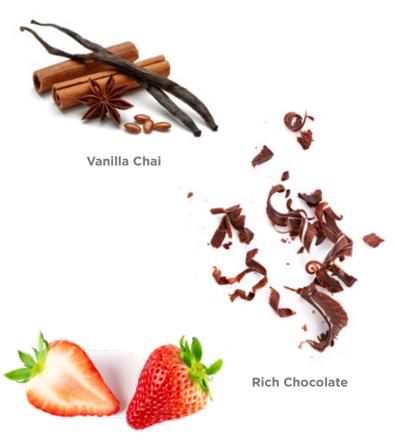

#### **3 FLAVORS** TO CHOOSE FROM

It's not always easy to make pure, nutritious products taste delicious, but that's our forte. Our plant-based IsaLean Shake not only has a complete amino acid profile, but it also tastes like a creamy, decadent smoothie.

Strawberry