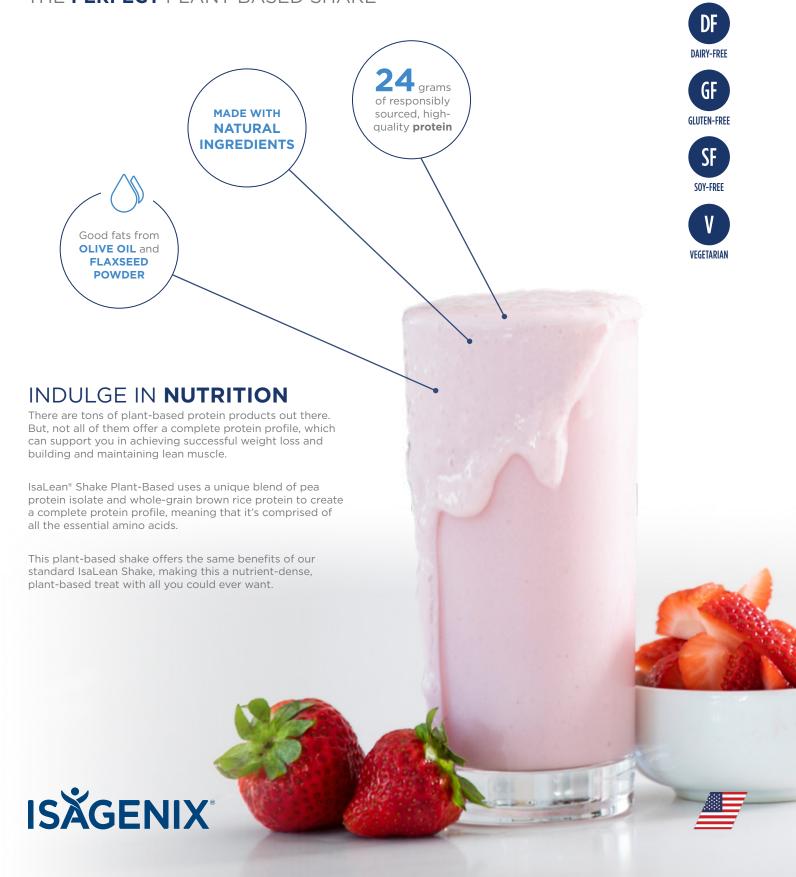

## **PLANT-BASED**NUTRITION

Pea protein and whole-grain brown rice protein are plant-based and 100% dairy-free.

## COMPLETE PROTEIN SOURCE

Get all the essential amino acids your body needs in this plant-based shake.

## ACHEIVE WEIGHT LOSS AND LEAN MUSCLE MAINTENANCE

At 250 calories per serving, this high-protein, balanced nutritional profile keeps you feeling full longer without depriving your body of much-needed nutrition.

#### PERFECT FOR:

- Anyone who desires more plant-based nutrition.
- Anyone with dairy sensitivities.
- Suitable for vegan diets.

Not sure you'll get the nutrition you crave and the taste you want? We are. So much so that you'll **get your money back if you're not satisfied.** 